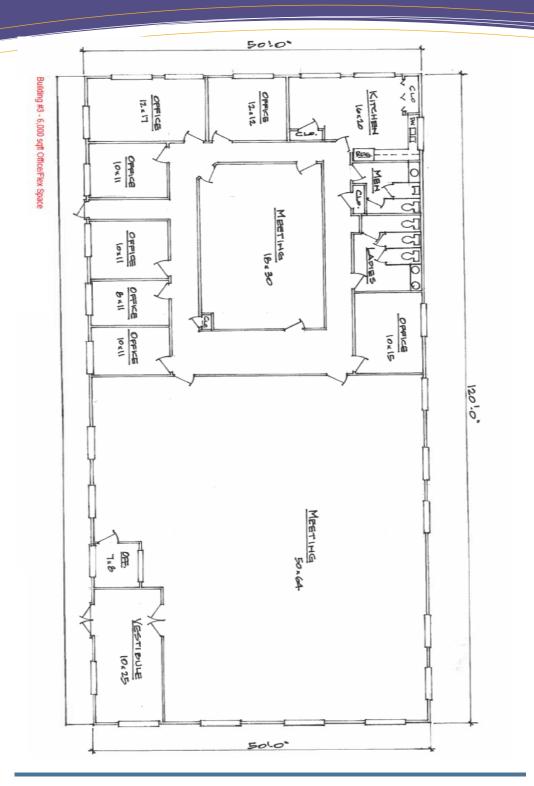

### Office and Office/Flex Space For Sale

2117 Smith Avenue | Chesapeake | Virginia 23320

Greenbrier Business District | Great Interstate 64 Access

Building #3 Office/Flex Building

FOR MORE
INFORMATION
CONTACT

Patrick L. Reynolds, CCIM

Office: 757.216.8438/ Cell: 757.343.4666 preynolds@AshbyRealEstateGroup.com

Ashby Real Estate Group | 2001 Old Greenbrier Road | Chesapeake | VA | 23320