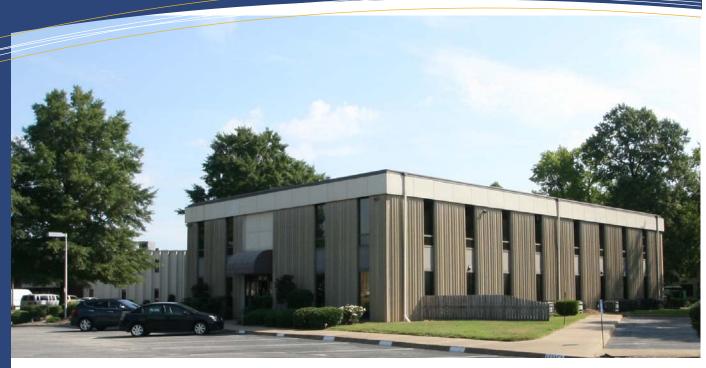

### Office and Office/Flex Space For Sale 2117 Smith Avenue | Chesapeake | Virginia 23320 Greenbrier Business District | Great Interstate 64 Access

**Location:** 2117 Smith Avenue, Chesapeake, VA, 23320

23,400 sqft - Mutli-tenant office & office/flex property

**Property:** Property consist of three buildings totaling +/- 23,400 sqft.

Building 1: +/-12,000 sqft Two Story Office Building

Building 2: +/-5,400 sqft office or flex space Building 3: +/-6,000 sqft office or flex space

Location: Office / Office/Flex property situated in the Greenbrier Section of Chesapeake. A mile

> from Interstate 64, minutes from Greenbrier Mall, and Hampton Roads largest business and retail area. Excellent location for administrative offices or service company.

**Details:** Well maintained property, locally owned and occupied by regional organization. Owner

will consider a Sale/Lease Back transaction. Great opportunity for investor or owner/user.

Price: \$1,800,000