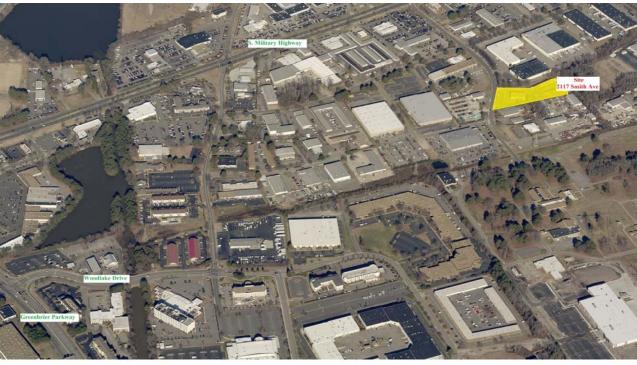

Location: Office / Office/Flex property situated in the Greenbrier Section of Chesapeake. A mile

> from Interstate 64, minutes from Greenbrier Mall, and Hampton Roads largest business and retail area. Excellent location for administrative offices or service company.

#### PROPERTY HIGHLIGHTS

- Investment property or owner/user
- Sale/Lease Back Investment opportunity with existing tenant
- Multi-tenant property
- Established office and flex space tenant
- Potential for owner occupancy
- Rent roll available upon request
- Ample on site parking
- Convenient to Interstate 64, Interstate 464, Oakgrove connector, and Route-17 Dominion Blvd
- Centrally located in Greenbrier Business District of Chesapeake, Virginia
- Situated in the largest business and retail area in Hampton Roads
- Restaurants, retail, banking, and daycare amenities in close proximity

Great access to all of Hampton Roads. Less than 1 mile from I-64, and easy access to I-464, Oakgrove Connector, and the new Rt-17 Dominion Blvd.

FOR MORE
INFORMATION
CONTACT

Patrick L. Reynolds, CCIM

Office: 757.216.8438/ Cell: 757.343.4666 preynolds@AshbyRealEstateGroup.com