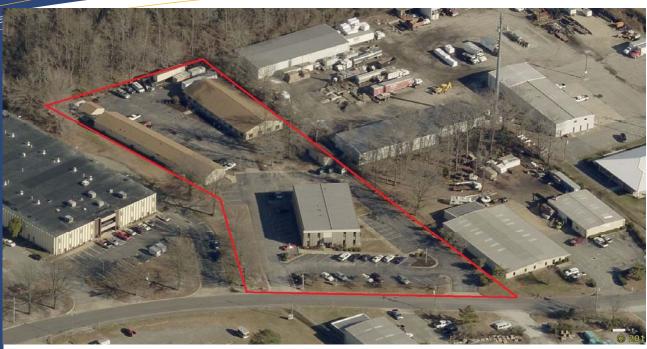

#### BUILDING AND SITE INFORMATION

Address: 2117 Smith Avenue, Chesapeake, VA 23321

**Property:** Three buildings totaling  $\pm -23,400$  sqft.

Building 1: +/-12,000 sqft Two Story Office Building 2: +/-5,400 sqft office or flex space Building 3: +/-6,000 sqft office or flex space Storage: +/- 480 sqft storage building

+/- 400 sqft garage

**Acreage:** +/- 2.497 AC (+/-108,769 SF)

**Parking:** 89 (plus hard surface storage area)

**Acreage:** PUD, Greenbrier Industrial District

**Stories:** Two story office and single story flex/office space

#### PROPERTY HIGHLIGHTS

- Investment property or owner/user
- Sale/Lease Back Investment opportunity with existing tenant
- Multi-tenant property
- Established office and flex space tenant
- Potential for owner occupancy
- Rent roll available upon request
- Ample on site parking
- Convenient to Interstate 64, Interstate 464, Oakgrove connector, and Route-17 Dominion Blvd
- Centrally located in Greenbrier Business District of Chesapeake, Virginia
- Situated in the largest business and retail area in Hampton Roads
- Restaurants, retail, banking, and daycare amenities in close proximity