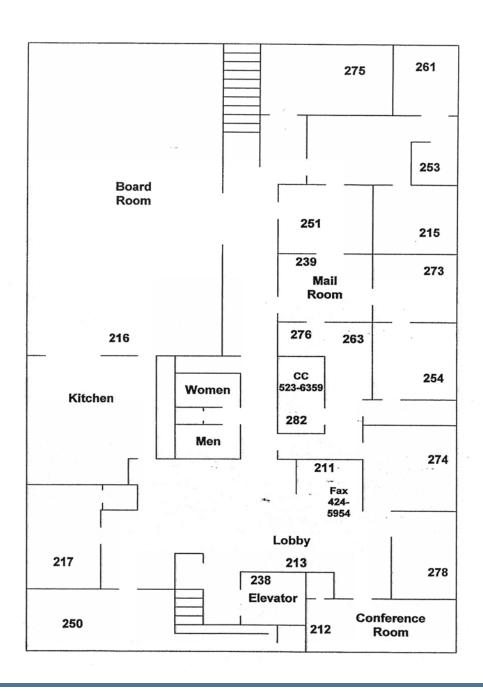

### Office and Office/Flex Space For Sale

2117 Smith Avenue | Chesapeake | Virginia 23320

Greenbrier Business District | Great Interstate 64 Access

TBA Complex Main Building Second Floor

#### **TBA Second Floor**

FOR MORE
INFORMATION
CONTACT

Patrick L. Reynolds, CCIM

Office: 757.216.8438/ Cell: 757.343.4666 preynolds@AshbyRealEstateGroup.com